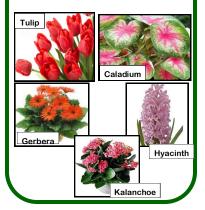

## COLORFUL POTS OF VIBRANT FLOWERS!

## Seasonal

12"-18"H

Pink \_\_\_\_

\$40.00/\$50.00 each

Qty \_\_\_\_ White Yellow Lavender Orange \_\_\_\_

Bromeliads—12"-18"H \$40.00/\$50.00 each

Qty \_\_\_\_

Purple \_\_\_\_ Red \_\_\_\_ Yellow \_\_\_\_ Orange \_\_\_\_