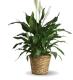

## **Ferns**

**\$40.00**/\$50.00 each

Qty \_\_\_\_

lvv

Ivy-10"H x 10"W **\$40.00**/\$50.00 each

Qty \_\_

Pothos—12"H x 12"W \$40.00/\$50.00 each

Qty \_\_\_\_